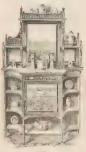

### COMBINATION CHEST OF DRAWERS AND BOOK CABINETS.

#### 92

(92) 28th 6in BOOKSHELF GHEST, with three long and two short drawers in system of their basis of the up to a star of and area back where a star of a store of and area back where a store of a stor

| In Prestory, War all Chr.               |           | é | 4. 3 | 17 | 6 |
|-----------------------------------------|-----------|---|------|----|---|
| Ditto, as Walnut .                      |           |   | 5    | 2  | 6 |
| Ditto, as Art Green                     |           |   |      |    |   |
| Duto, as Chippendale Mahogany           |           |   | 6)   | 8  | 0 |
| In Solid Cedar                          |           |   | ĕ    | 6  | 0 |
| For Can be had Rangellad and co or of a | formed in |   |      |    |   |

Can be had to say West -

Can be made now desired over to for enseries

93 4% X 1R 8n deep DAB NET CHEST OF DRAWERS and BOOKSHELF COMB NATURE, its registrates to reache statures drawers are exfidere drawer. Book Eme Cathenis Abore, Nuth beneficial galax mirror parellella door entioning locked adhesis cophanal, manifed convex, best brass handles and locks throughout.